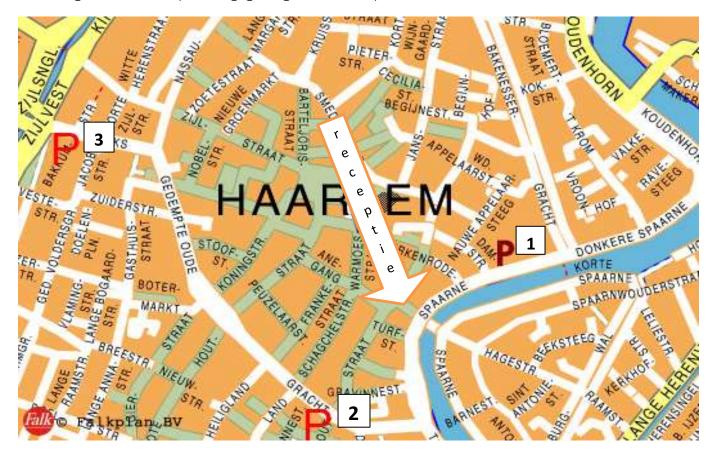

# Parking in the city center of Haarlem

(P1) Parking garage De Appelaar (at 1 minute from the reception)

## Damstraat 12, 2011 HA Haarlem

- Day rates: until 23:00 (€ 1,50 per 36 minutes or a part of it)
- Night rate: from 23:00 8:00 (fixed rate of € 2,88)

#### (P2) Parking garage De Kamp (at 3 minutes from the reception)

#### De Witstraat 1, 2011 DV Haarlem

- Day rates: until 19:00 (€ 2,96 per 60 minutes) except at shopping nights (until 21:00)
- Night rate: from 19:00 8:00 (fixed rate of € 2,88)

# (P3) Parking garage Raaks (at 8 minutes from the reception)

# Zijlvest 45, 2011 VB Haarlem

- Day rates: until 19:00 (€ 1,50 per 36 minutes or a part of it), except at shopping nights (until 21:00)
- Night rate: from 19:00 8:00 (fixed rate of € 2,88)

# Walking route from parking garages to reception: Korte Veerstraat 40 Haarlem

- (P1) Parking garage De Appelaar Damstraat 12, 2011 HA Haarlem
- (P2) Parking garage De Kamp De Witstraat 1, 2011 DV Haarlem
- (P3) Parking garage Raaks
  Zijlvest 45, 2011 VB Haarlem